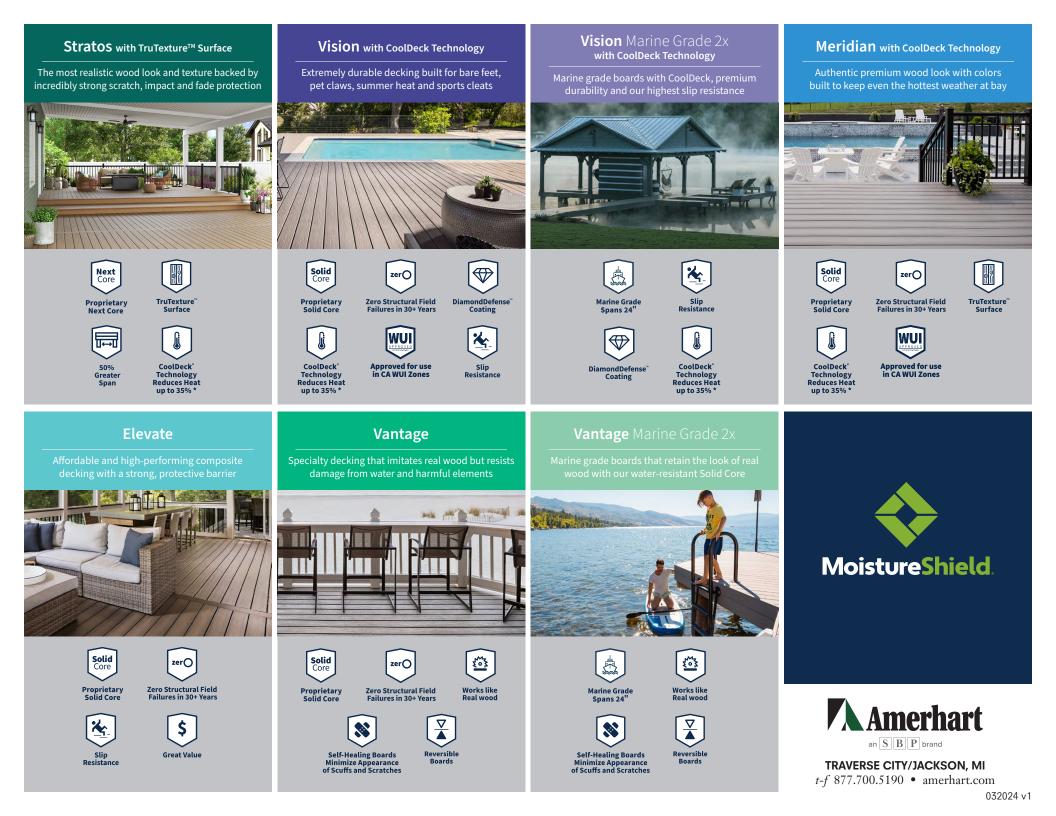

| MoistureShield.          | Stratos          | Vision         | Vision<br>Marine Grade 2x | Meridian   | Elevate         | Vantage    | Vantage<br>Marine Grade 2x |
|--------------------------|------------------|----------------|---------------------------|------------|-----------------|------------|----------------------------|
| Board Composition        | Next Core        | Solid Core     | Solid Core                | Solid Core | Solid Core      | Solid Core | Solid Core                 |
| Surface                  | TruTexture       | DiamondDefense | DiamondDefense            | TruTexture | Traditional Cap | Uncapped   | Uncapped                   |
| CoolDeck Technology*     | <b>\$</b>        | <b>\$</b>      | \$                        | <b>\$</b>  | -               | -          | -                          |
| Reversible Board         | -                | -              | -                         | -          | -               | <b>\$</b>  | <b>\$</b>                  |
| Workability of Real Wood | -                | -              | -                         | -          | -               | <b>\$</b>  | <b>\$</b>                  |
| Self-Healing             | -                | -              | -                         | -          | -               | <b>\$</b>  | <b>\$</b>                  |
| Grooved Edge or Solid    | Both             | Both           | Solid                     | Both       | Both            | Both       | Solid                      |
| 95% Recycled Content     | -                | <b>\$</b>      | \$                        | <b>\$</b>  | <b>\$</b>       | \$         | <b>\$</b>                  |
| Fade and Stain Warranty  | 50-Year          | 50-Year        | 50-Year                   | 40-Year    | 30-Year         | -          | -                          |
| Structural Warranty      | Limited Lifetime | 50-Year        | 50-Year                   | 50-Year    | 50-Year         | 50-Year    | 50-Year                    |
| Price Range              | \$\$\$\$\$       | \$\$\$\$       | \$\$\$\$                  | \$\$\$     | \$              | \$\$       | \$\$                       |
| Spans Up To              | 24"              | 16"            | 24"                       | 16"        | 16"             | 16"        | 24"                        |